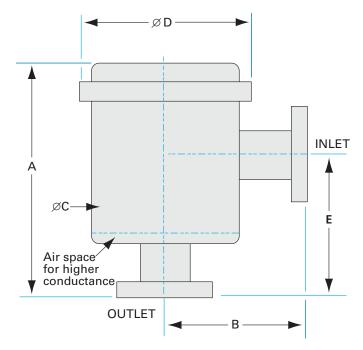

Similar Image

www.n-c.com

| Dimensions<br>(in inches) |       |
|---------------------------|-------|
| Dim A                     | 11.7" |
| Dim B                     | 5.65" |
| Dim C                     | 8"    |
| Dim D                     | 9.00" |
| Dim E                     | 7.78" |

#### **FTA-8-2002-NWB-CS**

| Parameters         | Specifications                     |
|--------------------|------------------------------------|
| Trap Type          | Metal Sieve Trap                   |
| Sieve Material     | Copper                             |
| Port Orientation   | Right Angle                        |
| Flange Size / Type | DN 50 ISO-KF                       |
| Trap Body Size     | 8" OD                              |
| Body Material      | 304 Stainless                      |
| Vacuum Range       | 1 · 10 <sup>-8</sup> mbar to 1 bar |
| Temperature Range  | -20 °C to 180 °C                   |
| Weight             | 17 lbs                             |