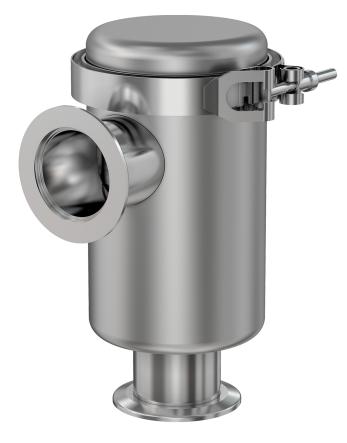

# Angle copper sieve trap NW-50 angle metal sieve trap, 8" body

Part number: FTA-8-2002-NWB-CS

## Angle copper sieve trap NW-50 angle metal sieve trap, 8" body

- Wide range of trap styles and techniques
- Choose a trap for particles, moisture, condensable chemicals or any combination thereof
- Call us at 800-842-4166 to learn more about foreline contamination management

#### **FTA-8-2002-NWB-CS**

| Parameters         | Specifications                     |
|--------------------|------------------------------------|
| Trap Type          | Metal Sieve Trap                   |
| Sieve Material     | Copper                             |
| Port Orientation   | Right Angle                        |
| Flange Size / Type | DN 50 ISO-KF                       |
| Trap Body Size     | 8" OD                              |
| Body Material      | 304 Stainless                      |
| Vacuum Range       | 1 · 10 <sup>-8</sup> mbar to 1 bar |
| Temperature Range  | -20 °C to 180 °C                   |
| Weight             | 17 lbs                             |